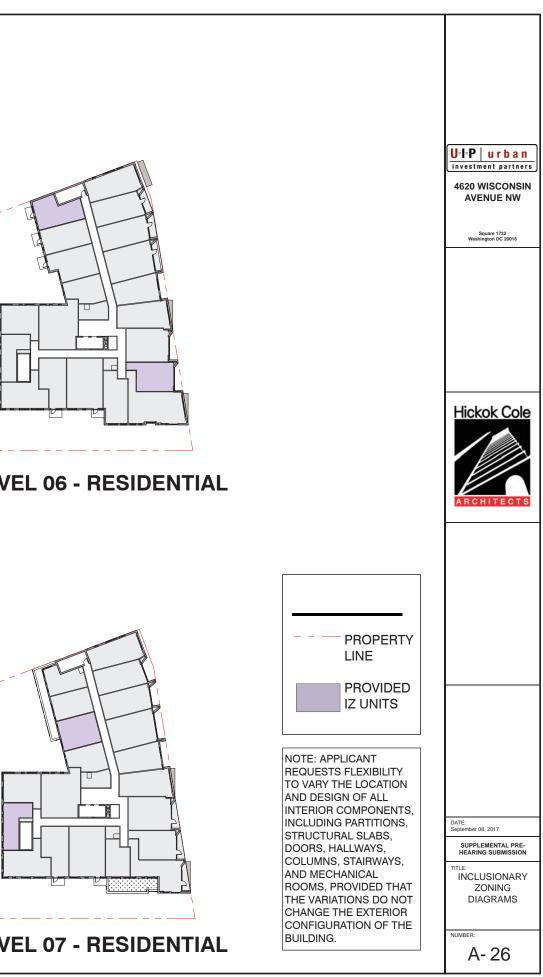

Hickok Cole

INTERIOR COMPONENTS, INCLUDING PARTITIONS, STRUCTURAL SLABS, DOORS, HALLWAYS,

COLUMNS, STAIRWAYS, AND MECHANICAL ROOMS, PROVIDED THAT THE VARIATIONS DO NOT CHANGE THE EXTERIOR CONFIGURATION OF THE

BUILDING.

## IZ UNIT REQUIREMENT

REQUIREMENT:

10% OF RESIDENTIAL GROSS FLOOR AREA (GFA) AT 60% OF THE AREA MEDIAN INCOME (AMI)

TOTAL GFA: 135,942 SF RETAIL GFA: 10,984 SF PARKING/LOADING/SERVICE/CORE: 7,431 SF RESIDENTIAL GFA: 117,527 SF IZ PROFFERED: 11,753 SF GFA

Square 1732 Washington DC 20016

**U**∘I∘P | urban

investment partners

4620 WISCONSIN

AVENUE NW

| UNIT MIX      |             |                        |
|---------------|-------------|------------------------|
|               | TOTAL UNITS | IZ UNITS<br>S PROVIDED |
| STUDIO/JR     | 91          | 9                      |
| 1 BD/1 BD + D | 52          | 5                      |
| 2BD           | 3           | 1                      |
|               | 146         | 15                     |