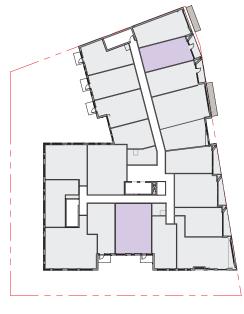

## IZ UNIT REQUIREMENT

REQUIREMENT:

10% OF RESIDENTIAL GROSS FLOOR AREA (GFA) AT 60% OF THE AREA MEDIAN INCOME (AMI)

TOTAL GFA: 135,942 SF RETAIL GFA: 10,984 SF PARKING/LOADING/SERVICE/CORE: 7,431 SF RESIDENTIAL GFA: 117,527 SF IZ PROFFERED: 11,753 SF GFA

Square 1732 Washington DC 20016

**U**∘I∘P | urban

investment partners

4620 WISCONSIN

AVENUE NW

| UNIT MIX      |             |                        |
|---------------|-------------|------------------------|
|               | TOTAL UNITS | IZ UNITS<br>S PROVIDED |
| STUDIO/JR     | 91          | 9                      |
| 1 BD/1 BD + D | 52          | 5                      |
| 2BD           | 3           | 1                      |
|               | 146         | 15                     |