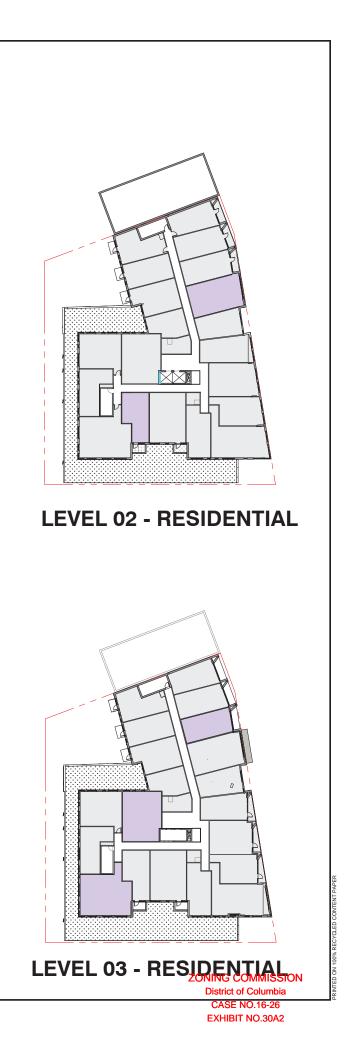

Hickok Cole

INTERIOR COMPONENTS, INCLUDING PARTITIONS, STRUCTURAL SLABS, DOORS, HALLWAYS,

COLUMNS, STAIRWAYS, AND MECHANICAL ROOMS, PROVIDED THAT THE VARIATIONS DO NOT CHANGE THE EXTERIOR CONFIGURATION OF THE

BUILDING.