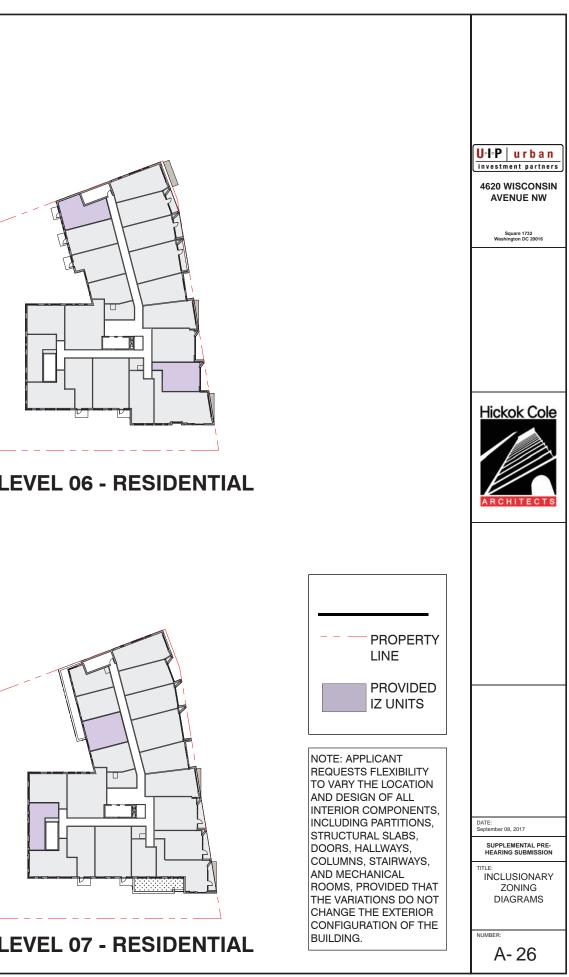

Hickok Cole

INTERIOR COMPONENTS, INCLUDING PARTITIONS, STRUCTURAL SLABS, DOORS, HALLWAYS,

COLUMNS, STAIRWAYS, AND MECHANICAL ROOMS, PROVIDED THAT THE VARIATIONS DO NOT CHANGE THE EXTERIOR CONFIGURATION OF THE

BUILDING.

## IZ UNIT REQUIREMENT

REQUIREMENT:

10% OF RESIDENTIAL GROSS FLOOR AREA (GFA) AT 60% OF THE AREA MEDIAN INCOME (AMI)

TOTAL GFA: 135,942 SF RETAIL GFA: 10,984 SF PARKING/LOADING/SERVICE/CORE: 7,431 SF RESIDENTIAL GFA: 117,527 SF IZ PROFFERED: 11,753 SF GFA

Square 1732 Washington DC 20016

**U**∘I∘P | urban

investment partners

4620 WISCONSIN

AVENUE NW

| UNIT MIX      |             |                        |
|---------------|-------------|------------------------|
|               | TOTAL UNITS | IZ UNITS<br>S PROVIDED |
| STUDIO/JR     | 91          | 9                      |
| 1 BD/1 BD + D | 52          | 5                      |
| 2BD           | 3           | 1                      |
|               | 146         | 15                     |