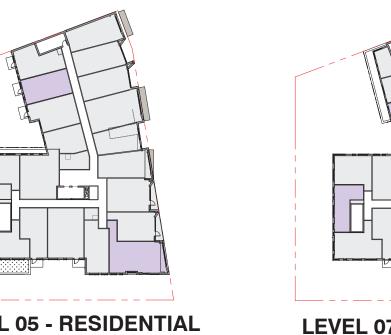

## LEVEL 01 - SOUTH RETAIL / RESIDENTIAL

NUMBER: A- 25

DATE: September 08, 2017

SUPPLEMENTAL PRE-HEARING SUBMISSION

**LEVEL 04 - RESIDENTIAL** 

**LEVEL 05 - RESIDENTIAL** 

ED ON 100% RECYCLED CONTENT PAPER

| U•I•P urban<br>investment partners      |
|-----------------------------------------|
| 4620 WISCONSIN                          |
| AVENUE NW                               |
| Square 1732<br>Washington DC 20016      |
| g                                       |
|                                         |
|                                         |
|                                         |
|                                         |
|                                         |
| Hickok Cole                             |
|                                         |
|                                         |
|                                         |
| ARCHITECTS                              |
|                                         |
|                                         |
|                                         |
|                                         |
|                                         |
|                                         |
|                                         |
|                                         |
|                                         |
|                                         |
|                                         |
|                                         |
| DATE:<br>September 08, 2017             |
| SUPPLEMENTAL PRE-<br>HEARING SUBMISSION |
| INTENTIONALLY<br>BLANK                  |
| BLANK                                   |
|                                         |
| NUMBER:<br>A- 29                        |
| 11 20                                   |

## IZ UNIT REQUIREMENT

REQUIREMENT:

10% OF RESIDENTIAL GROSS FLOOR AREA (GFA) AT 60% OF THE AREA MEDIAN INCOME (AMI)

TOTAL GFA: 135,942 SF RETAIL GFA: 10,984 SF PARKING/LOADING/SERVICE/CORE: 7,431 SF RESIDENTIAL GFA: 117,527 SF IZ PROFFERED: 11,753 SF GFA

Square 1732 Washington DC 20016

**U**∘I∘P | urban

investment partners

4620 WISCONSIN

AVENUE NW

| UNIT MIX      |             |                        |
|---------------|-------------|------------------------|
|               | TOTAL UNITS | IZ UNITS<br>S PROVIDED |
| STUDIO/JR     | 91          | 9                      |
| 1 BD/1 BD + D | 52          | 5                      |
| 2BD           | 3           | 1                      |
|               | 146         | 15                     |