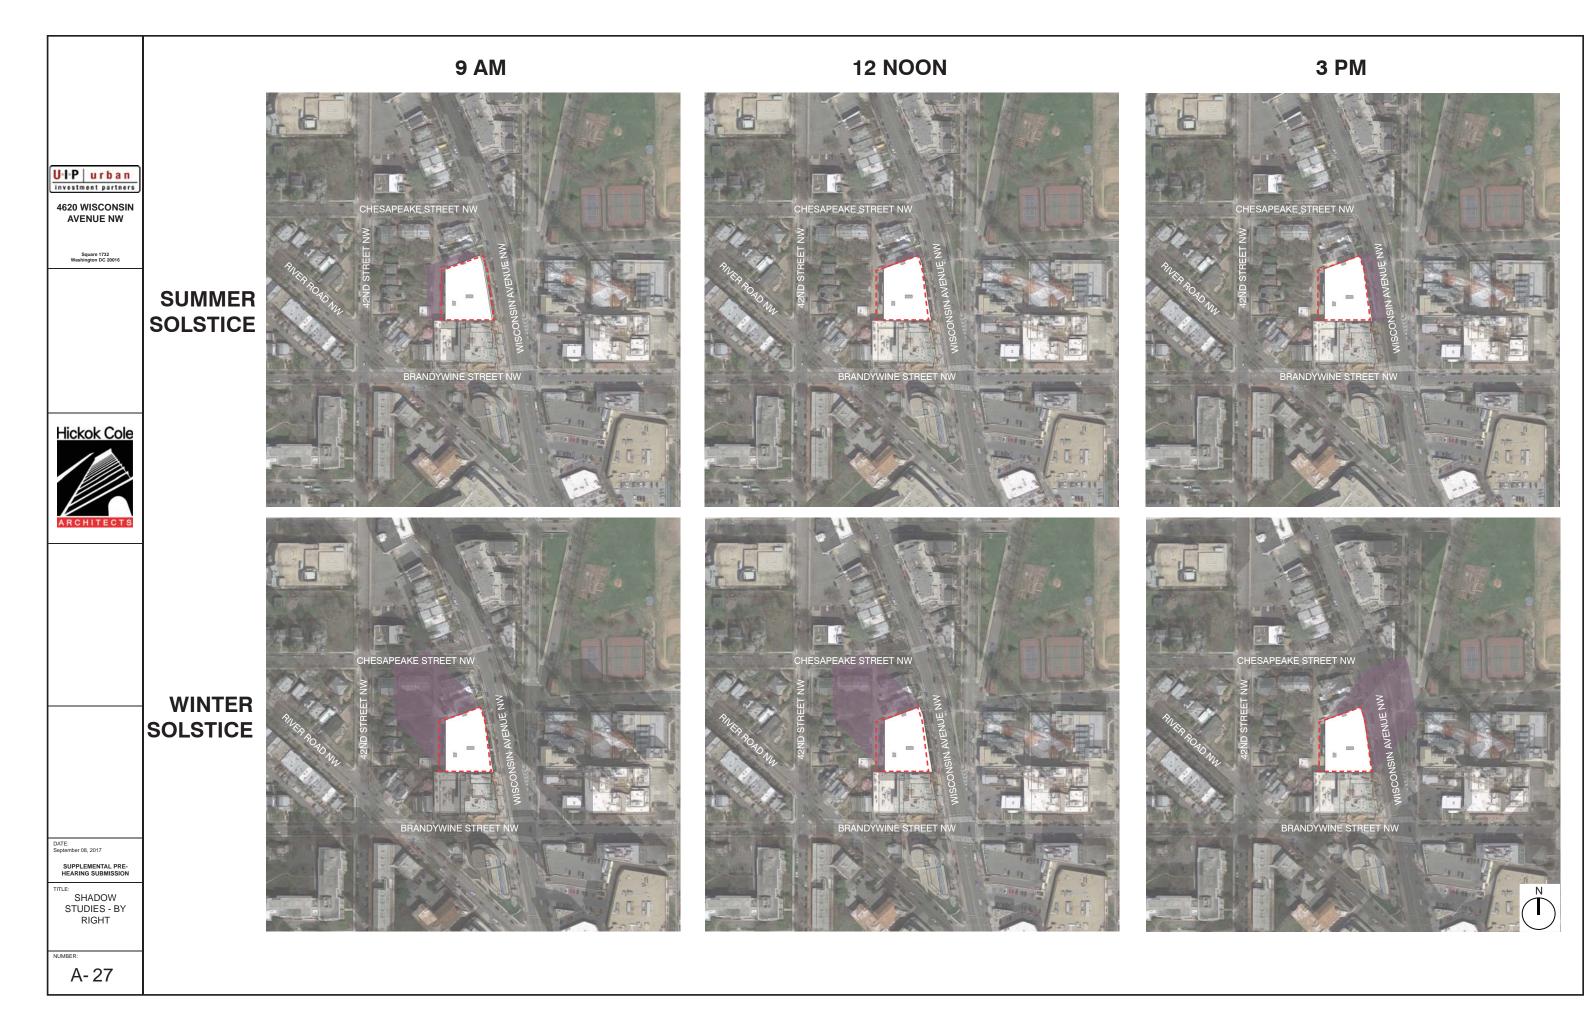

## LEVEL 01 - SOUTH RETAIL / RESIDENTIAL

NUMBER: A- 25

DATE: September 08, 2017

SUPPLEMENTAL PRE-HEARING SUBMISSION

**LEVEL 04 - RESIDENTIAL** 

**LEVEL 05 - RESIDENTIAL** 

ED ON 100% RECYCLED CONTENT PAPER

| U•I•P urban<br>investment partners      |
|-----------------------------------------|
| 4620 WISCONSIN                          |
| AVENUE NW                               |
| Square 1732<br>Washington DC 20016      |
| g                                       |
|                                         |
|                                         |
|                                         |
|                                         |
|                                         |
| Hickok Cole                             |
|                                         |
|                                         |
|                                         |
| ARCHITECTS                              |
|                                         |
|                                         |
|                                         |
|                                         |
|                                         |
|                                         |
|                                         |
|                                         |
|                                         |
|                                         |
|                                         |
|                                         |
| DATE:<br>September 08, 2017             |
| SUPPLEMENTAL PRE-<br>HEARING SUBMISSION |
| INTENTIONALLY<br>BLANK                  |
| BLANK                                   |
|                                         |
| NUMBER:<br>A- 29                        |
| 11 20                                   |