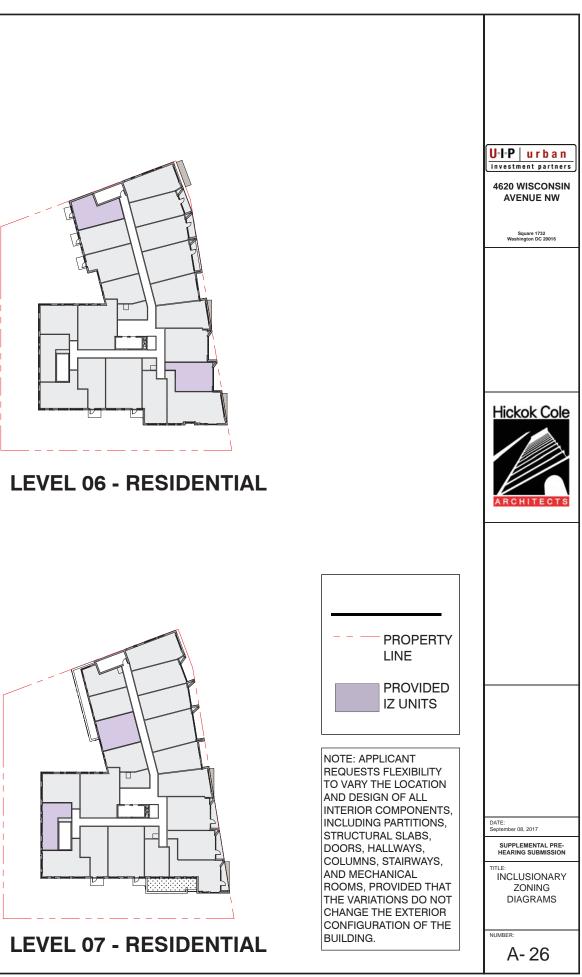

Hickok Cole

INTERIOR COMPONENTS, INCLUDING PARTITIONS, STRUCTURAL SLABS, DOORS, HALLWAYS,

COLUMNS, STAIRWAYS, AND MECHANICAL ROOMS, PROVIDED THAT THE VARIATIONS DO NOT CHANGE THE EXTERIOR CONFIGURATION OF THE

BUILDING.